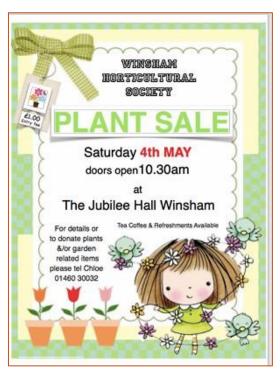

Also in the same area are details of future talks and events for the rest of this year, including details of the forthcoming PLANT SALE, which is held every May.

The early history of Winsham Horticultural Society is lost in the mists of time. It is believed that it started soon after the Great War, which means that the Society is over a hundred years old. A different world then, but people still love their gardens. WHS continues to nurture its members as its members nurture their plants and have a lot of fun doing it! Think about joining! I'm going to rejoin, even if my gardening days are for the most part over! It's easy to do this, and very low cost.